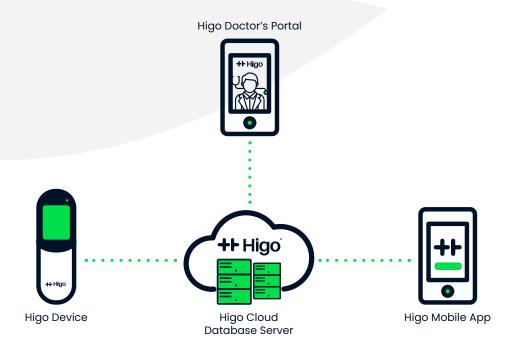

ou are. You perform the exams, send the results to the secure Higo app and a diagnosis, recommendations, e-prescriptions, and your treatment plan is delivered straight back. All in less than an hour.

Having a GE Higo Family kit at home, or on holiday, enables you to capture and collect vital medical data including Temperature (measurement), Breathing (cough audio registration), Lungs (auscultation), Heart Rate (estimation), Abdomen (auscultation), Ear (image exam), Throat (image exam) and Skin (image exam) that can be transferred to a medical professional immediately to make a remote, initial diagnosis.

This could lead to a virtual appointment via an application with a medical professional for further diagnosis and treatment.



# **How it Works**

#### Higo Cloud-based Health Platform



# **Features and Benefits**

# One device, five interchangeable modules

Allows for easy collection of a range of comprehensive, vital medical data.

#### **Remote diagnosis**

Receive almost immediate medical attention from wherever you happen to be via the secure Higo app.

#### Higo on holiday

No need to book an appointment with a doctor you don't know. Send medical data directly to your own doctor for diagnosis from anywhere.

#### Compact and easy to use

The exams are simple and intuitive, with step-bystep instructions to guide you along the way.

#### Extra care for chronic conditions

Guardian Eye Higo Family can be programmed to collect medical data at set times for progress reviews from your doctor remotely.

guardianeye.co.za

# Remote diagnosis saves time and money