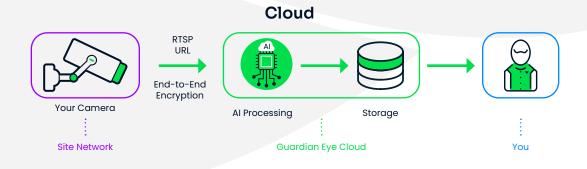

by alerting armed response emergency services and the SAPS where applicable. In addition, full access control can be remotely conducted by our Guardian Eye Nerve Centre control room.

This includes Advanced Analytics, which is changing the face of threat detection with

powerful machine learning technology that is fast, accurate and live in just five minutes.

Our proprietary real-time video analytics solution puts you in the driver's seat of threat management by allowing you to create powerful rules around any of your monitoring needs. Nobody knows your sites better than you do, that's why our analytics engine is intuitive and fully customisable to ensure you detect the right threats for every site, camera, and customer - no coding or technical expertise required.



## **How it Works**





### **Features and Benefits**

#### **Cost-effective**

No need to build costly infrastructure and purchase additional equipment.

#### Independently run and managed

Results no on-site collusion or intimidation.

#### **Operates 24/7/365**

No additional costs for extra employees, equipment or overtime.

#### **Includes Advanced Analytics**

This Al-driven solution reduces false alarms by up to 99%.

#### Scalable solutions available

Suitable for SMEs and Enterprises in need of advanced software options.

## Immediate incident reporting and system health monitoring

Events are monitored and dealt with in real-time.

guardianeye.co.za

Smarter, better guarding with guaranteed service delivery