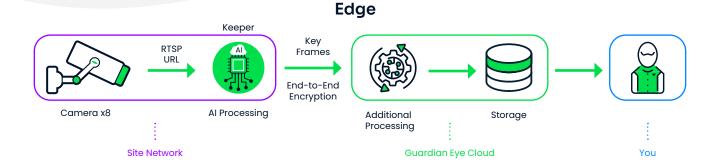

alerting armed response emergency services and the SAPS where applicable. In addition, full access control can be remotely conducted by our Guardian Eye Nerve Centre control room.

This includes Advanced Analytics, which is changing the face of threat detection with

powerful machine learning technology that is fast, accurate and live in just five minutes.

Our proprietary real-time video analytics solution puts you in the driver's seat of threat management by allowing you to create powerful rules around any of your monitoring needs. Nobody knows your sites better than you do, that's why our analytics engine is intuitive and fully customisable to ensure you detect the right threats for every site, camera, and customer - no coding or technical expertise required.



## **How it Works**





### **Features and Benefits**

#### **Cost-effective**

No need to build costly infrastructure and purchase additional equipment.

#### Independently run and managed

Results no on-site collusion or intimidation.

#### **Operates 24/7/365**

No additional costs for extra employees, equipment or overtime.

#### **Includes Advanced Analytics**

This Al-driven solution reduces false alarms by up to 99%.

#### Scalable solutions available

Suitable for SMEs and Enterprises in need of advanced software options.

## Immediate incident reporting and system health monitoring

Events are monitored and dealt with in real-time.

guardianeye.co.za

Smarter, better guarding with guaranteed service delivery