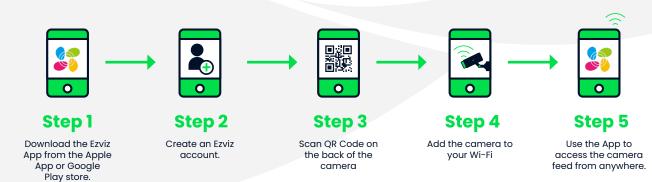

## Wi-Fi Camera

# Outdoor Pan/ Tilt Camera



Break the sight boundaries with 360-degree visibility.

- IP65 rated for use outdoors
- Motorised pan / tilt for 360-degree coverage
- 1080p video resolution with colour night vision
- Supports a MicroSD card up to 256GB
- Easy to self-install
- View footage 24/7 via the camera app

## **Product Overview**

The Guardian Eye Outdoor Pan / Tilt Camera offers a giant breakthrough by combining an exquisite design with comprehensive functionality. Thanks to 360-degree visibility, this camera captures more details than ordinary outdoor cameras do, ensuring reliable, all-around outdoor protection.





## How it Works



## **Features and Benefits**

#### See everything in clear detail

This camera captures 1080p high-definition video and images, recording every moment with sharp clarity.

#### A better day begins with better vision

Your surroundings are covered with this Outdoor Pan / Tilt Camera. With a 352° horizontal rotation and 95° vertical rotation giving you an easy overview of all that's around you. While the app puts it all right on your smartphone or mobile device.

#### Al-powered person detection.

Smarter than ever! As an upgrade from simple motion detection, the embedded AI algorithm intelligently detects the motion of human shapes in real-time. You'll receive immediate alerts when people enter your customised detection area.

#### Strobe light for enhanced protection

Featuring two spotl