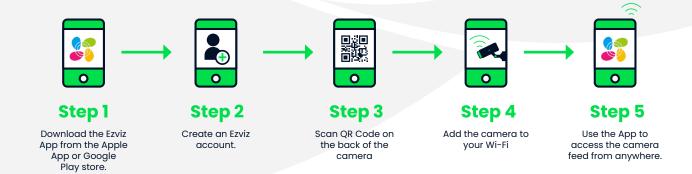

# Wi-Fi Camera

# Battery Powered Camera



For hassle-free home protection supported by extended battery life.

- IP66 rated for use indoors or outdoors
- Motion detection plus active defence with light and siren
- 1080p video resolution with colour night vision
- Built-in 32GB eMMc storage
- Magnetic backing for easy installation
- Can work for 210 days on a single charge

# **Product Overview**

The Guardian Eye Battery Powered Camera is a 100% wire-free, rechargeable camera that delivers well-rounded home protection for up to 210 days on one single charge. It can be easily installed anywhere for enhanced security, and features our core technologies of colour night vision, two-way talk, active defence and more.





# **How it Works**



## **Features and Benefits**

### Long life battery life for extended peaceof-mind

Equipped with a 7800 mAh rechargeable battery, this camera can last for up to 210 days on one full battery charge, ensuring stable performance all day and night.

### **Vivid Night Vision**

Thanks to two built-in spotlights, the Guardian Eye Battery Powered Camera renders vivid colour imaging even in complete darkness. Allowing you to see crucial details that would otherwise be lost.

# Motion alerts are more accurate than ever

Featuring an integrated PIR sensor and personshape detection algorithm, this camera is intelligent enough to distinguish people from other moving objects, keeping you safe while also reducing unwanted notifications.

### A vigilant guard over your property

You can set specific t